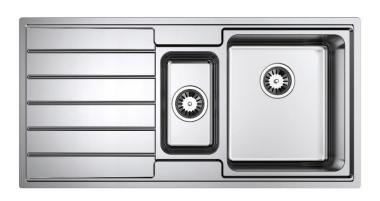

## Linea

B&F Linea R25 340/170 Double Bowl with Drainer

| Models        |  |
|---------------|--|
| 1.4.L.ID1.0EL |  |

14 LIB125L 14 LIB125R

Overall Dimensions W x D

1000 x 500mm

Bowl Dimensions W x D x H

340 x 400 x 205mm

170 x 300 x 155mm

Material & Finish

0.8mm 304 Stainless Steel, Satin

2nd Bowl Dimensions: W x D x H

Accessories Available (optional)

E&OE – it is recommended all measurements are taken directly from the product. Specification subject to change without notice, always consult the literature supplied with the product. Coloured images are indicative only.