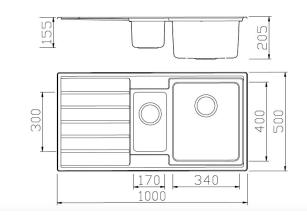

## Linea

B&F Linea R25 340/170 Double Bowl with Drainer

| Models        |  |
|---------------|--|
| 1.4.L.ID1.0EL |  |

14 LIB125L 14 LIB125R

Overall Dimensions W x D

1000 x 500mm

Bowl Dimensions W x D x H

340 x 400 x 205mm

170 x 300 x 155mm

Material & Finish

0.8mm 304 Stainless Steel, Satin

2nd Bowl Dimensions: W x D x H

Accessories Available (optional)

E&OE – it is recommended all measurements are taken directly from the product. Specification subject to change without notice, always consult the literature supplied with the product. Coloured images are indicative only.